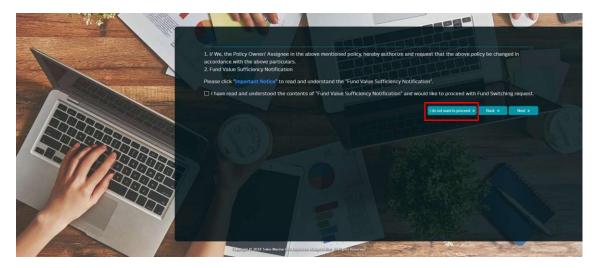

- 11. If customer agrees to proceed, then check on the box "I have read and understood the contents of Fund Value Sufficiency Notification and would like to proceed with Fund Switching request."
  - A) Then, click on 'Next' button.

Note: If customer did not check the box, the message below will be prompted:

B) If customer decided not to proceed with fund switching due to impact on the policy's sustainability. Please click on 'I do not want to proceed' button.