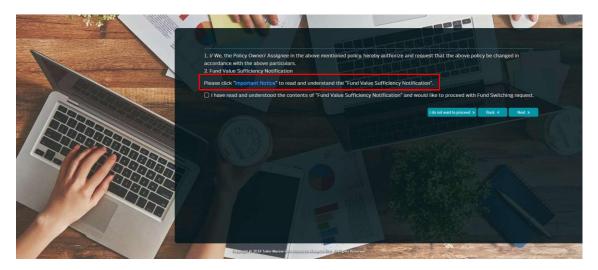

It is mandatory for customer to click and view the Important Notice. If customer did not click and view, the message below will be displayed.

10. Fund Value Sufficiency Notification will be prompt out.