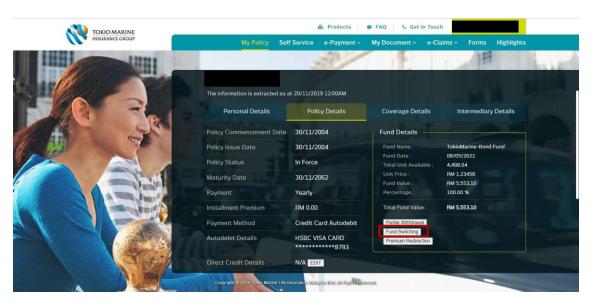

3. Click 'View More' at the policy that you wish to do fund switching.

4. Click on Policy Details to view Fund Details. Then click on 'Fund Switching' button to proceed the application.

- 5. Message will be displayed for the below scenarios when customer click on fund switching button.
  - A) Product that not allowed for Fund Switching