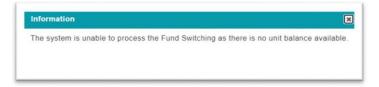

B) No unit balance available for Fund Switching

C) Trust Policy

6. It will display the Current Fund Details, click 'Next' to proceed.

7. Key in percentage to be switched at below screen, click 'Next' to proceed.