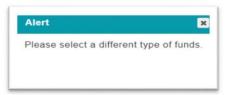

C) If customer select the same type of funds (duplicate fund type)

Example: Select same fund type twice at "Switch To" screen

9. Click on "Important Notice" to read and acknowledge "Fund Value Sufficiency Notification".