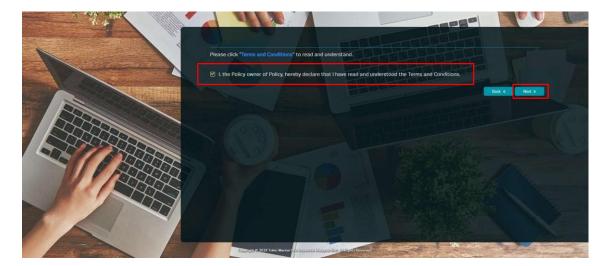

12. Click on "Terms and Conditions" to read and acknowledge.

It is mandatory for customer to click and view the Terms and Conditions. If customer did not click and view, the message below will be displayed.

13. Terms and Conditions for fund switching will prompt up. Then, click on 'Close' button to proceed.

14. Check on the box "I, the Policy Owner of Policy, hereby declare that I have read and understood the Terms and Conditions." to proceed. Then, click on 'Next' button.