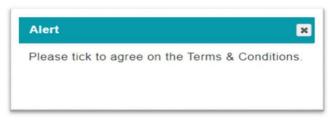

Note: Below message will be prompted if customer did not check on the box.

15. TAC will be sent to registered mobile phone number via WhatsApp. Key in TAC number at below screen within 60 seconds then click on 'Confirm' button.