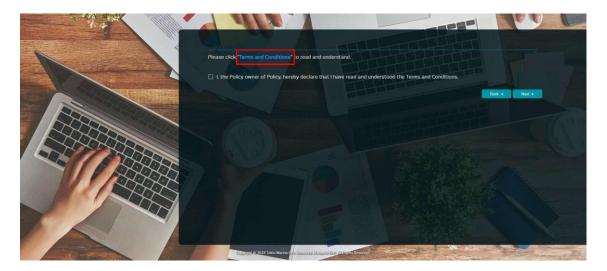

12. Click on "Terms and Conditions" to read and acknowledge.

It is mandatory for customer to click and view the Terms and Conditions. If customer did not click and view, the message below will be displayed.

13. Terms and Conditions for fund switching will prompt up. Then, click on 'Close' button to proceed.

14. Check on the box "I, the Policy Owner of Policy, hereby declare that I have read and understood the Terms and Conditions." to proceed. Then, click on 'Next' button.