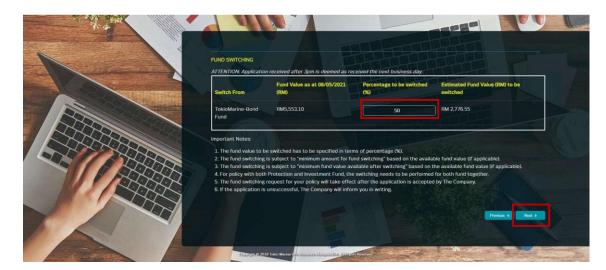

Note: Below message will be prompted if:

A) Customer did not key in any percentage

B) Customer keyed in the percentage is greater than 100%

The respective message will be displayed on the minimum fund switch amount and minimum fund balance after switching:

A) Fund value is less than RM 1,000 for each fund

B) Fund switch amount is less than RM 500.00 for each fund

C) Fund balance after fund switching is less than RM 500.00 for each fund

- 8. Select the type of funds and percentage that you would like to switch to, click 'Next' to proceed.
  - Please click the below:
    - i. 'Add Row' if customer would like to switch to more than 2 funds.
    - ii. 'Remove' if customer would like to remove one of the selected fund