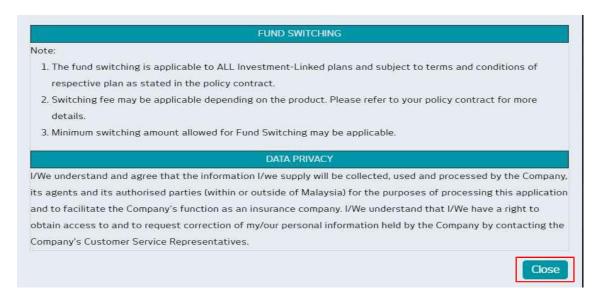

13. Terms and Conditions for fund switching will prompt up. Then, click on 'Close' button to proceed.

14. Check on the box "I, the Policy Owner of Policy, hereby declare that I have read and understood the Terms and Conditions." to proceed. Then, click on 'Next' button.