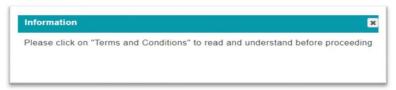

12. Click on "Terms and Conditions" to read and acknowledge.

It is mandatory for customer to click and view the Terms and Conditions. If customer did not click and view, the message below will be displayed.

Note: Below message will be prompted if customer did not check on the box.

15. TAC will be sent to registered mobile phone number via WhatsApp. Key in TAC number at below screen within 60 seconds then click on 'Confirm' button.