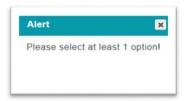

Note: Below message will be prompted:

A) Total percentage is not equals to 100%

B) If customer select the same type of funds as per existing fund type(s) Example: From Tokio Marine Luxury Fund to Tokio Marine Luxury Fund

C) If customer select the same type of funds (duplicate fund type)

Example: Select same fund type twice at "Switch To" screen

9. Click on "Important Notice" to read and acknowledge "Fund Value Sufficiency Notification".