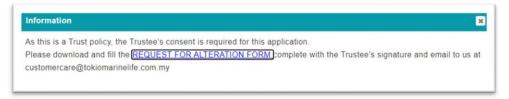

B) No unit balance available for Fund Switching

C) Trust Policy

6. It will display the Current Fund Details, click 'Next' to proceed.

7. Key in percentage to be switched at below screen, click 'Next' to proceed.