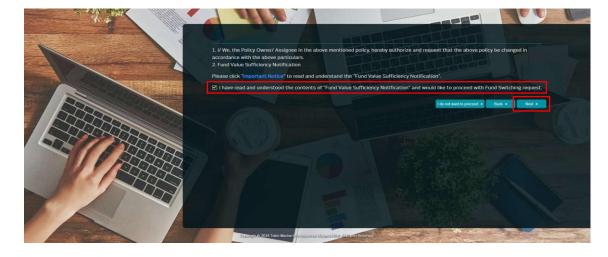

- 11. If customer agrees to proceed, then check on the box "I have read and understood the contents of Fund Value Sufficiency Notification and would like to proceed with Fund Switching request."
  - A) Then, click on 'Next' button.

Note: If customer did not check the box, the message below will be prompted:

B) If customer decided not to proceed with fund switching due to impact on the policy's sustainability. Please click on 'I do not want to proceed' button.