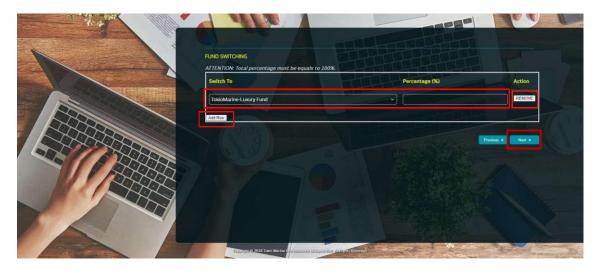

A) Fund value is less than RM 1,000 for each fund

B) Fund switch amount is less than RM 500.00 for each fund

C) Fund balance after fund switching is less than RM 500.00 for each fund

- 8. Select the type of funds and percentage that you would like to switch to, click 'Next' to proceed.
  - Please click the below:
    - i. 'Add Row' if customer would like to switch to more than 2 funds.
    - ii. 'Remove' if customer would like to remove one of the selected fund

Note: Below message will be prompted:

A) Total percentage is not equals to 100%

B) If customer select the same type of funds as per existing fund type(s) Example: From Tokio Marine Luxury Fund to Tokio Marine Luxury Fund

C) If customer select the same type of funds (duplicate fund type)

Example: Select same fund type twice at "Switch To" screen

9. Click on "Important Notice" to read and acknowledge "Fund Value Sufficiency Notification".