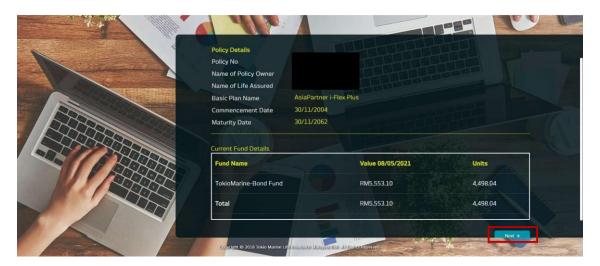

C) If customer select the same type of funds (duplicate fund type)

Example: Select same fund type twice at "Switch To" screen

9. Click on "Important Notice" to read and acknowledge "Fund Value Sufficiency Notification".