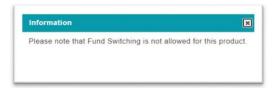

3. Click 'View More' at the policy that you wish to do fund switching.

4. Click on Policy Details to view Fund Details. Then click on 'Fund Switching' button to proceed the application.

- 5. Message will be displayed for the below scenarios when customer click on fund switching button.
  - A) Product that not allowed for Fund Switching

B) No unit balance available for Fund Switching

C) Trust Policy

6. It will display the Current Fund Details, click 'Next' to proceed.

7. Key in percentage to be switched at below screen, click 'Next' to proceed.