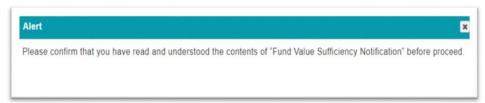

It is mandatory for customer to click and view the Important Notice. If customer did not click and view, the message below will be displayed.

10. Fund Value Sufficiency Notification will be prompt out.