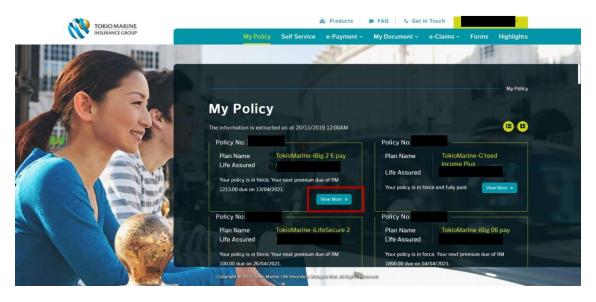

3. Click 'View More' at the policy that you wish to do fund switching.

4. Click on Policy Details to view Fund Details. Then click on 'Fund Switching' button to proceed the application.

- 5. Message will be displayed for the below scenarios when customer click on fund switching button.
  - A) Product that not allowed for Fund Switching