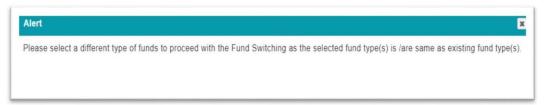

Note: Below message will be prompted:

A) Total percentage is not equals to 100%

B) If customer select the same type of funds as per existing fund type(s) Example: From Tokio Marine Luxury Fund to Tokio Marine Luxury Fund

C) If customer select the same type of funds (duplicate fund type)

Example: Select same fund type twice at "Switch To" screen

9. Click on "Important Notice" to read and acknowledge "Fund Value Sufficiency Notification".