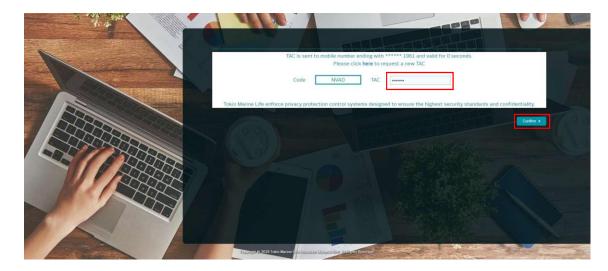

Note: Below message will be prompted if customer did not check on the box.

15. TAC will be sent to registered mobile phone number via WhatsApp. Key in TAC number at below screen within 60 seconds then click on 'Confirm' button.

Note: Below message will be prompted:

A) If customer key in invalid TAC

B) If customer request new TAC number

16. Once application successfully submitted, the message below will be displayed. Click on "Finish" and exit from the screen.