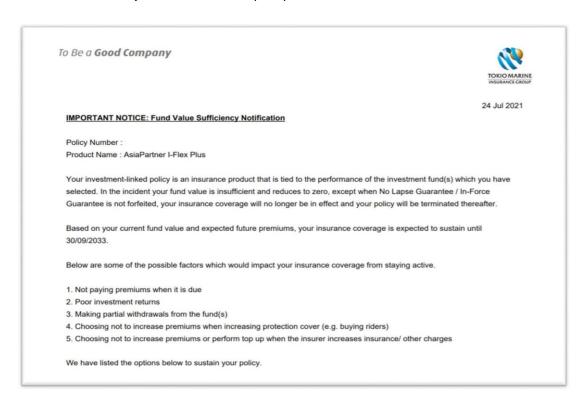

12. Click on "Terms and Conditions" to read and acknowledge.

It is mandatory for customer to click and view the Terms and Conditions. If customer did not click and view, the message below will be displayed.