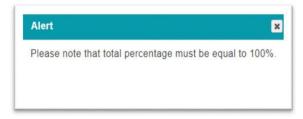

Note: Below message will be prompted:

A) Total percentage is not equals to 100%

B) If customer select the same type of funds as per existing fund type(s) Example: From Tokio Marine Luxury Fund to Tokio Marine Luxury Fund